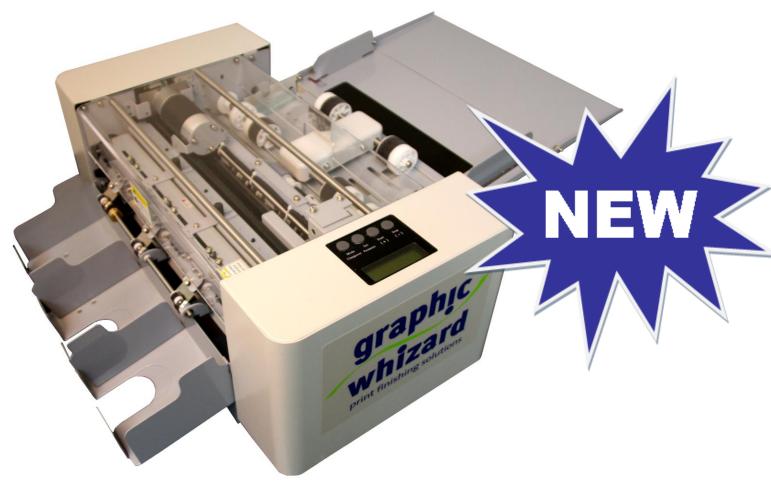

## INTRODUCING THE **PT320 CC.** A 24UP ON 12" x 18" CARD CUTTER THAT WILL PRODUCE 250 BUSINESS CARDS IN UNDER 2 MINUTES.

## **FEATURES**

- ✓ Productive and profitable machine to produce 24up business cards
- ✓ Lead edge cut mark registration to compensate for image shift
- ✓ Able to process coated, non-coated and laminated stock
- ✓ Easy to use LCD panel with 6 job program memory

## **SPECIFICATIONS:**

ELECTRICAL 110-130V, 50/60Hz, 15A

SPEED 8 sheets per minute (11,520 finished business cards per hour)

SHEET SIZE 12" x 18"
STOCK WEIGHT 8-16 pt
TABLETOP/FLOOR Tabletop\*\*
FEEDER Friction