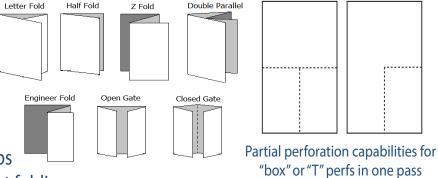

## **PT 335CKF** Creaser/ Knife Folder

- Fold speeds of over 7,000 sheets per hour
- Fold paper from 150 to 350 GSM
- No limitations between creases/perfs
- Partial perforation in Both directions
- Self adjusting automated smart delivery
- Three years parts electronics warranty
- Automated, or manual set up for custom jobs
- Fold bypass tray for creasing/perfing without folding