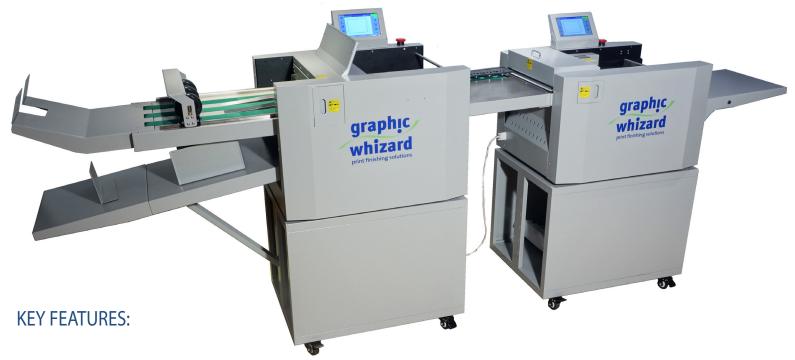

## **PT 335CKF** Creaser/ Knife Folder

- Fold speeds of over 7,000 sheets per hour
- Fold paper from 150 to 350 GSM
- No limitations between creases/perfs
- Partial perforation in Both directions
- Self adjusting automated smart delivery
- Three years parts electronics warranty
- Automated, or manual set up for custom jobs
- Fold bypass tray for creasing/perfing without folding