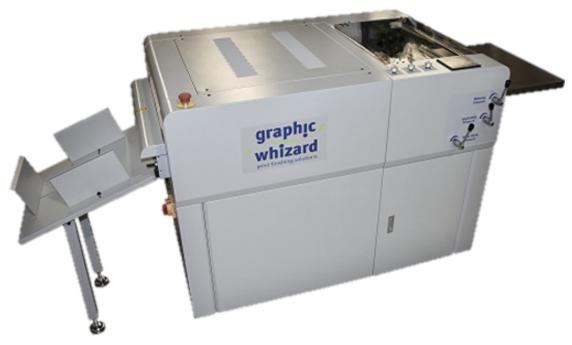

The **VIVIDCOATER XDC 370M** was designed with automation in mind. Incorporating the small footprint of the 530 Micro with added features of the production XDC series. The 370M is a 14.5" wide full flood machine with touch screen controls, removable roller, EasySet levers, 3" applicator roller, 3 IR lamps with adjustable intensity and comes standard as a 3 pump system for quick and automated coating change over and cleanup. The 370M is ideal for inline installations to any digital print engine or inline GW creasing and feeding devices.

## **PRODUCT FEATURES:**

Electrical: 208 - 240V 1 Ph 60Hz 30A

Speed: 5900'+/hour Max Stock Size: 14.5"W

**Stock Weight:** 157-450 gsm (varies according to paper)

Dimensions: Length: 99"

Width: 36" Height: 36"

## **MISCELLANEOUS INFORMATION:**

3 pumping systems and 3 distribution systems makes changing from one coating to another fast and clean

**Operator-friendly touch-screen controls** 

EastSet levers for adjusting roller pressure settings and doctor blade

**Stainless steel doctor blade (on/off lever)** 

Easy to remove applicator roller design

UV (1 bulb) and standard IR (3 blubs)

3 roller application system

**AUTHORIZED GRAPHIC WHIZARD DEALER:**