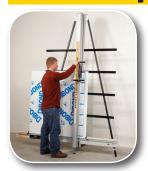

Shipping Weight

The new SSC 165A, 210A, and 250A are revolutionary vertical cutters offering a high degree of performance and accuracy at a cost much less than similar models in the industry. These units are engineered to cut cleanly and accurately without dust and noise. The interchangeable tool cartridges that can be changed in under 10 seconds meaning that you only buy the tools you need. The cartridge system allows new tools to be developed for new materials giving

**IDEAL CUTTING SOLUTION FOR:** 

the SSC 165A, 210A, & 250A virtually unlimited scalability.

- Corrugated Plastic (20mm/.75in)
- PVC (13mm/.5in)
- Foamboard (20mm/.75in)
- Aluminum Composite Panel (4mm/ .16in)
- MDF (3mm/.12in)
- Acrylic (6mm/.25in)
- Materials up to 65", 82" & 98" wide
- Magnetic sheets (up to 4mm/.16in)
- Honeycomb board (up to 20mm/.75in)