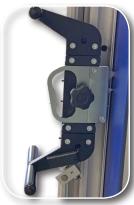

## **Standard Equipment:**

- Single blade cartridge cutting up to (20mm/.75in)
- Three three blade utility cartridge cutting up to 13mm/.5in
- ACM Cutting Wheel cartridge
- Acrylic scoring cartridge
- Wall Mounting Kit
- Clamping System
- Two Production Stops
- Integrated Laser Sight Line