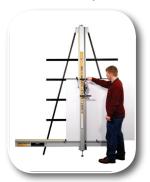

Shipping Weight

The new SSC 165A, 210A, and 250A are revolutionary vertical cutters offering a high degree of performance and accuracy at a cost much less than similar models in the industry. These units are engineered to cut cleanly and accurately without dust and noise. The interchangeable tool cartridges that can be changed in under 10 seconds meaning that you only buy the tools you need. The cartridge system allows new tools to be developed for new materials giving

## **Standard Equipment:**

- Single blade cartridge cutting up to (20mm/.75in)
- Three three blade utility cartridge cutting up to 13mm/.5in
- ACM Cutting Wheel cartridge
- Acrylic scoring cartridge
- Wall Mounting Kit
- Clamping System
- Two Production Stops
- Integrated Laser Sight Line